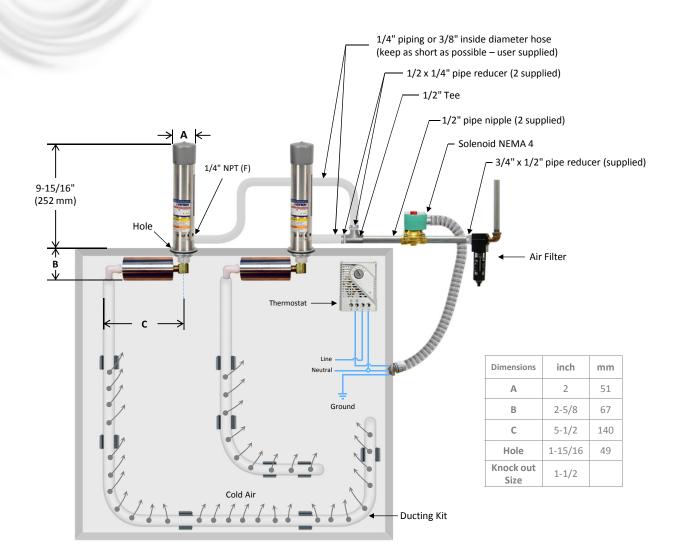

## **Vortex Cooler**

Model 7975 and 7875 (NEMA 4)

| SPECIFICATIONS |                        |                                   |                  |       |
|----------------|------------------------|-----------------------------------|------------------|-------|
| Product        | Thermostat             | Includes filter and ducting kits? | Cooling Capacity |       |
|                |                        |                                   | BTU/hr           | Watts |
| 7975           | Electric with solenoid | Yes                               | 5000             | 1464  |
| 7875           | None                   | Yes                               | 5000             | 1464  |

Notes: Specifications are for 100 psig (6.9 bar) compressed air. Compressed air piping and electrical conduit are not included.

Pelmar Engineering Ltd. Tel. (888) 754-6329 E-mail: sales@pelmareng.com Web: www.pelmareng.com