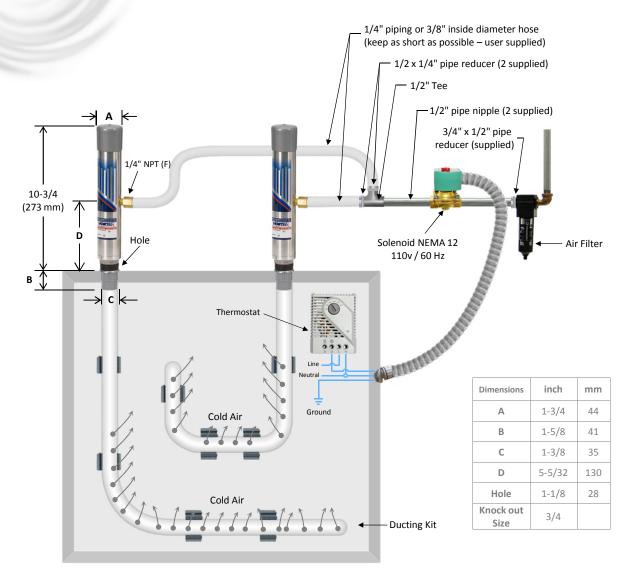

## **Vortex Cooler**

Model 7970 and 7870 (NEMA 12)

| SPECIFICATIONS |                        |                                   |                  |       |
|----------------|------------------------|-----------------------------------|------------------|-------|
| Product        | Thermostat             | Includes filter and ducting kits? | Cooling Capacity |       |
|                |                        |                                   | BTU/hr           | Watts |
| 7970           | Electric with solenoid | Yes                               | 5000             | 1464  |
| 7870           | None                   | Yes                               | 5000             | 1464  |

Notes: Specifications are for 100 psig (6.9 bar) compressed air. Compressed air piping and electrical conduit are not included.

Pelmar Engineering Ltd. Tel. (888) 754-6329 E-mail: sales@pelmareng.com Web: www.pelmareng.com