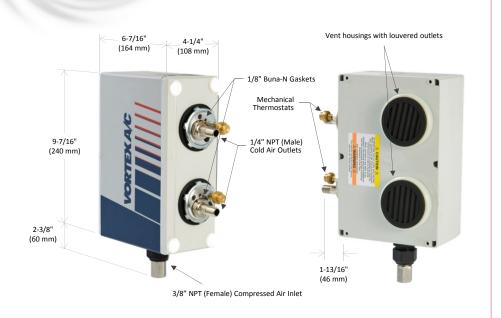

## **Vortex A/C Enclosure Cooler**

## Models 7670 and 7170 (NEMA 12)

| SPECIFICATIONS |            |                  |                  |       |
|----------------|------------|------------------|------------------|-------|
| Product        | Thermostat | Includes filter? | Cooling Capacity |       |
|                |            |                  | BTU/hr           | Watts |
| 7670           | Mechanical | Yes              | 5000             | 1465  |
| 7170           | Mechanical | No               | 5000             | 1465  |

Notes: Specifications are for 100 psig (6.9 bar) compressed air

Cold Air Ducting Kits and Cold Air Mufflers included with 7670 and 7170