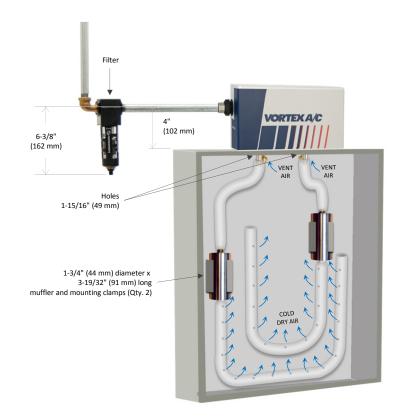

Notes: Specifications are for 100 psig (6.9 bar) compressed air

Cold Air Ducting Kits and Cold Air Mufflers included with 7670 and 7170