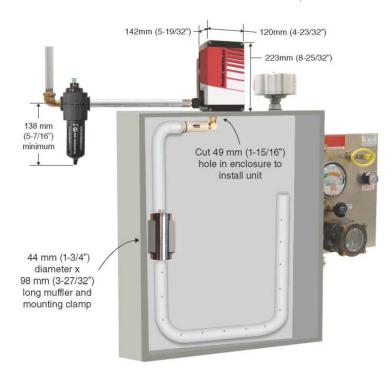

## **ProtEX Vortex A/C Enclosure Cooler**

## **Models 81x5** (ATEX Hazardous Location)

Notes: Specifications are for 100 psig (6.9 bar) compressed air Cold Air Ducting Kit and Cold Air Muffler are included Use of a purge system is required. Purge system and spark arrestor are not included.