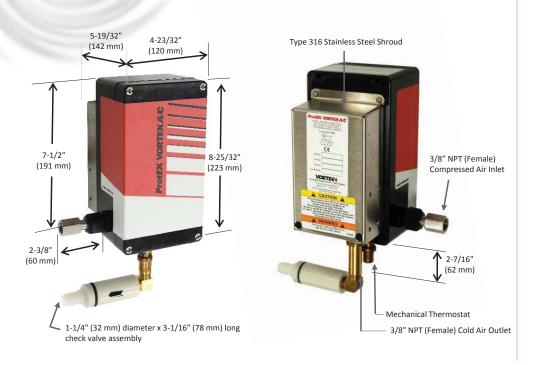

## **ProtEX Vortex A/C Enclosure Cooler**

## **Models 81x5** (ATEX Hazardous Location)

## ATEX Zones 1 and 21

Temperature Class T<sub>3</sub> Areas

| SPECIFICATIONS |            |                  |                  |       |
|----------------|------------|------------------|------------------|-------|
| Product        | Thermostat | Includes filter? | Cooling Capacity |       |
|                |            |                  | BTU/hr           | Watts |
| 8115           | Mechanical | Yes              | 900              | 264   |
| 8125           | Mechanical | Yes              | 1500             | 440   |
| 8135           | Mechanical | Yes              | 2500             | 733   |

Notes: Specifications are for 100 psig (6.9 bar) compressed air Cold Air Ducting Kit and Cold Air Muffler are included Use of a purge system is required. Purge system and spark arrestor are not included.