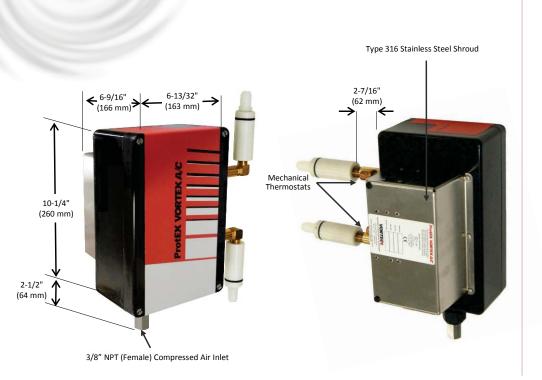

## **ProtEX Vortex A/C Enclosure Cooler**

Model 8170 (ATEX Hazardous Location)

Temperature Class T<sub>3</sub> Areas

ATEX Zones 1 and 21

| SPECIFICATIONS SPECIFICATIONS |            |                  |                  |       |
|-------------------------------|------------|------------------|------------------|-------|
| Product                       | Thermostat | Includes filter? | Cooling Capacity |       |
|                               |            |                  | BTU/hr           | Watts |
| 8170                          | Mechanical | Yes              | 5000             | 1465  |