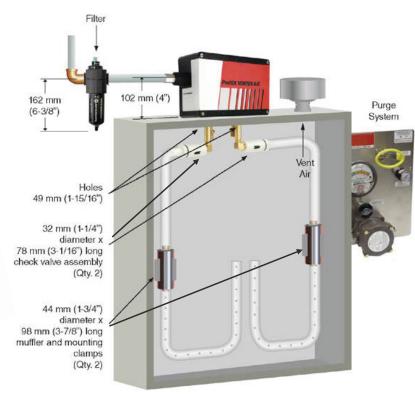

Notes: Specifications are for 100 psig (6.9 bar) compressed air

Cold Air Ducting Kits and Cold Air Mufflers included

Use of a purge system is required. Purge system and spark arrestor are not included.