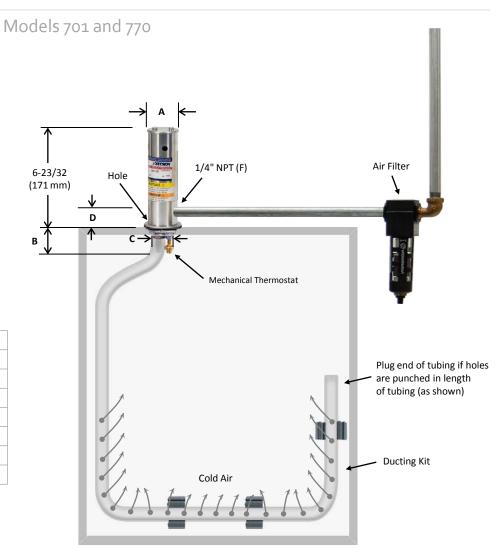

**Dimensions** 

В

D

Hole

**Knockout size** 

Outside height

inch 2

1-15/16

2-3/8

1-1/32

1-15/16

1-1/2

6-23/32

49

70

26

49

171

## **Panel Guard Enclosure Cooler**

| SPECIFICATIONS |            |                                  |                  |       |
|----------------|------------|----------------------------------|------------------|-------|
| Product        | Thermostat | Includes filter and ducting kit? | Cooling Capacity |       |
|                |            |                                  | BTU/hr           | Watts |
| 770-15H        | Mechanical | Yes                              | 900              | 264   |
| 701-15H        | Mechanical | No                               | 900              | 264   |
| 770            | Mechanical | Yes                              | 1500             | 439   |
| 701            | Mechanical | No                               | 1500             | 439   |
| 770-35H        | Mechanical | Yes                              | 2500             | 732   |
| 701-35H        | Mechanical | No                               | 2500             | 732   |