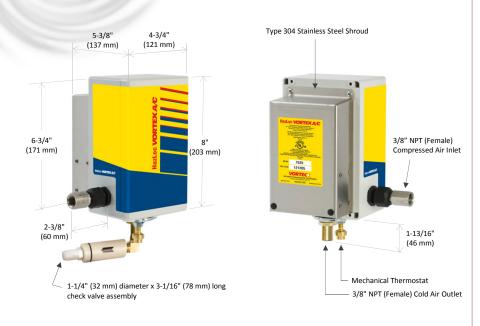

## HazLoc Vortex A/C Enclosure Cooler

## Models 75x5 and 72x5

(Hazardous Location)

| SPECIFICATIONS |            |                  |                  |       |
|----------------|------------|------------------|------------------|-------|
| Product        | Thermostat | Includes filter? | Cooling Capacity |       |
|                |            |                  | BTU/hr           | Watts |
| 7515           | Mechanical | Yes              | 900              | 264   |
| 7215           | Mechanical | No               | 900              | 264   |
| 7525           | Mechanical | Yes              | 1500             | 440   |
| 7225           | Mechanical | No               | 1500             | 440   |
| 7535           | Mechanical | Yes              | 2500             | 733   |
| 7235           | Mechanical | No               | 2500             | 733   |

Notes: Specifications are for 100 psig (6.9 bar) compressed air Cold Air Ducting Kits and Cold Air Mufflers included with 75x5 and 72x5 Use of a purge system is required. Purge system and spark arrestor are not included.