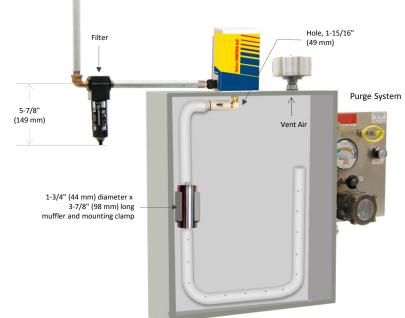

Notes: Specifications are for 100 psig (6.9 bar) compressed air Cold Air Ducting Kits and Cold Air Mufflers included with 75x5 and 72x5 Use of a purge system is required. Purge system and spark arrestor are not included.