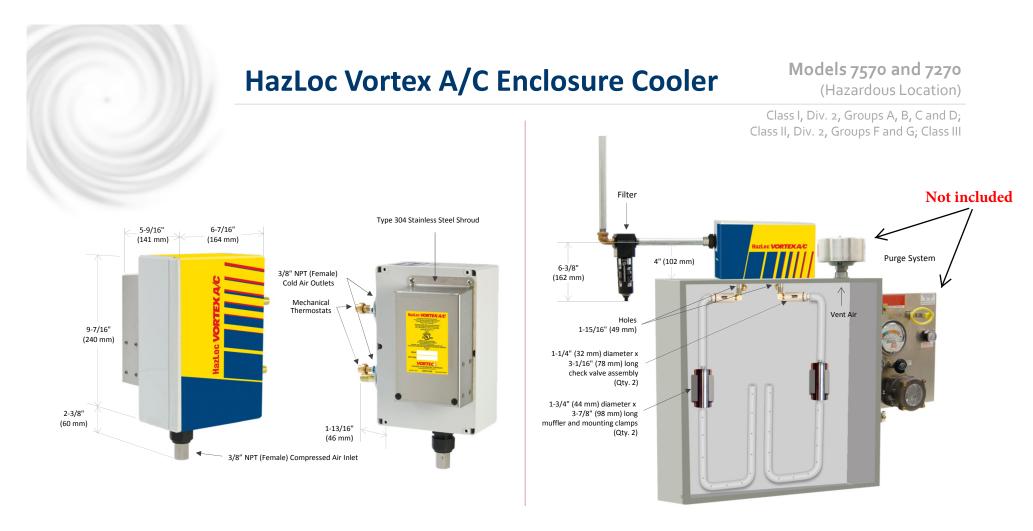

| SPECIFICATIONS |            |                  |                  |       |
|----------------|------------|------------------|------------------|-------|
| Product        | Thermostat | Includes filter? | Cooling Capacity |       |
|                |            |                  | BTU/hr           | Watts |
| 7570           | Mechanical | Yes              | 5000             | 1465  |
| 7270           | Mechanical | No               | 5000             | 1465  |

Notes: Specifications are for 100 psig (6.9 bar) compressed air

Cold Air Ducting Kits and Cold Air Mufflers included with 7570 and 7270

Use of a purge system is required. Purge system and spark arrestor are not included.