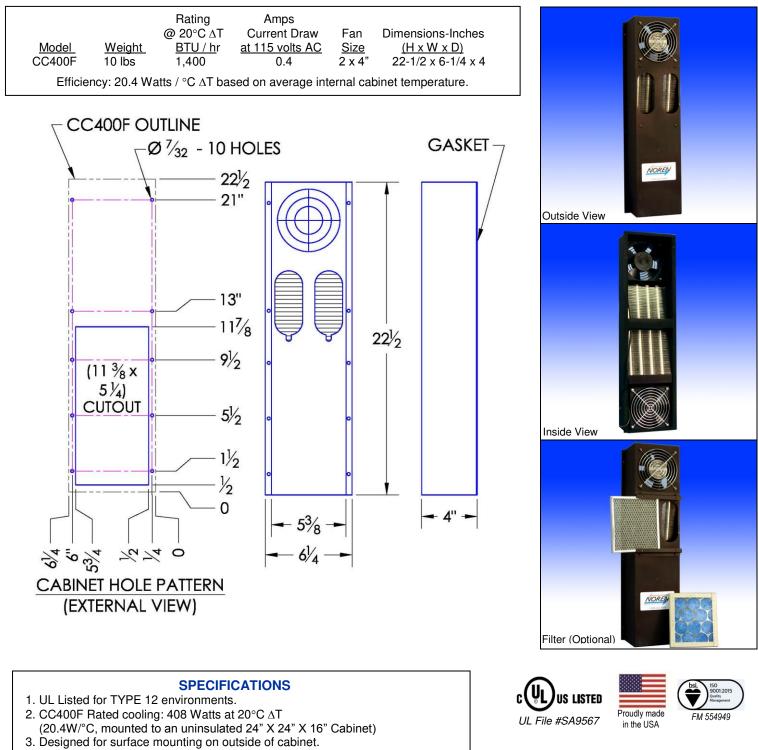

## CC400F TYPE 12 COMPACT CABINET COOLER AIR-TO-AIR FLUSH-MOUNT MODEL

- 4. Housing is aluminum (color is black). Stainless steel is available.
- 5. Equipped with mounting gasket to maintain air tight seal.
- 6. Internal 6-ft. power cord with 3-prong plug is standard for AC powered units.
- 7. Available with AC (115 & 230V) and DC (12, 24, & 48) fans. DC version includes junction box, consult website.
- 8. Unit may be mounted vertically (as shown) or horizontally.
- 9. Optional: inlet air-filter kit available upon request.
- 10. For design, quote, and sizing assistance: call (888) 754-6329, (416) 288-1736