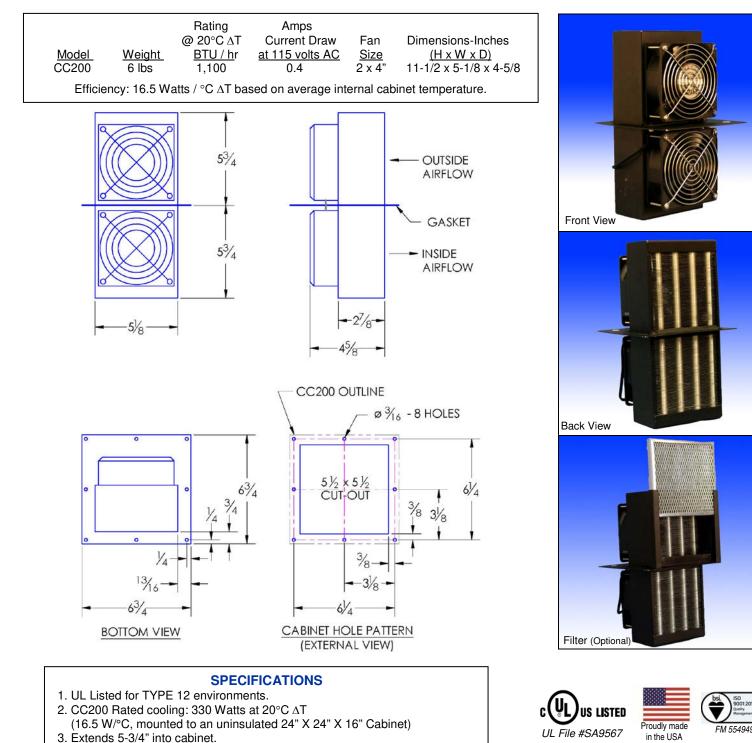

## CC200 TYPE 12 COMPACT CABINET COOLER AIR-TO-AIR DROP-IN MODEL

Pelmar Engineering Ltd. Tel. (888) 754-6329 sales@pelmareng.com www.pelmareng.com CC200 TYPE 12 CCS-PBD-8.2.1-883365-C

Subject to change without notice.

4. Housing is aluminum (color is black). Stainless steel is available.5. Equipped with mounting gasket to maintain air tight seal.

8. Unit may be mounted vertically (as shown) or horizontally.

units include junction box, consult website.

9. Optional: inlet air-filter kit available upon request.

6. Internal 6-ft. power cord with 3-prong plug is standard for AC powered units.

7. Available with VAC (115 & 230) and VDC (12, 24, & 48) fans. DC powered