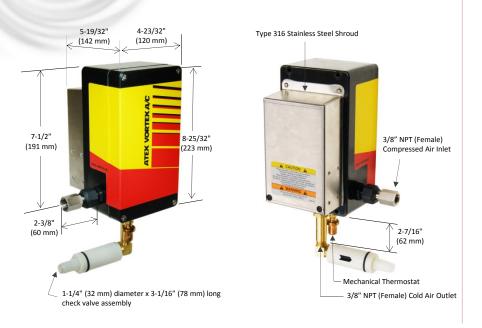

## **ATEX Vortex A/C Enclosure Cooler**

## Models 74x5 and 73x5 (ATEX Hazardous Location)

ATEX Zones 2 and 22 Temperature Class T4 Areas

| SPECIFICATIONS |            |                  |                  |       |
|----------------|------------|------------------|------------------|-------|
| Product        | Thermostat | Includes filter? | Cooling Capacity |       |
|                |            |                  | BTU/hr           | Watts |
| 7415           | Mechanical | Yes              | 900              | 264   |
| 7315           | Mechanical | No               | 900              | 264   |
| 7425           | Mechanical | Yes              | 1500             | 440   |
| 7325           | Mechanical | No               | 1500             | 440   |
| 7435           | Mechanical | Yes              | 2500             | 733   |
| 7335           | Mechanical | No               | 2500             | 733   |

Notes: Specifications are for 100 psig (6.9 bar) compressed air Cold Air Ducting Kits and Cold Air Mufflers included with 74x5 and 73x5 Use of a purge system is required. Purge system and spark arrestor are not included.