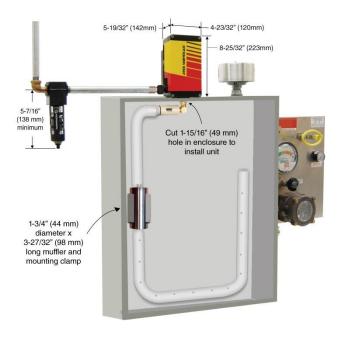

## **ATEX Vortex A/C Enclosure Cooler**

## Models 74x5 and 73x5 (ATEX Hazardous Location)

ATEX Zones 2 and 22 Temperature Class T4 Areas

| SPECIFICATIONS |            |                  |                  |       |
|----------------|------------|------------------|------------------|-------|
| Product        | Thermostat | Includes filter? | Cooling Capacity |       |
|                |            |                  | BTU/hr           | Watts |
| 7415           | Mechanical | Yes              | 900              | 264   |
| 7315           | Mechanical | No               | 900              | 264   |
| 7425           | Mechanical | Yes              | 1500             | 440   |
| 7325           | Mechanical | No               | 1500             | 440   |
| 7435           | Mechanical | Yes              | 2500             | 733   |
| 7335           | Mechanical | No               | 2500             | 733   |

Notes: Specifications are for 100 psig (6.9 bar) compressed air Cold Air Ducting Kits and Cold Air Mufflers included with 74x5 and 73x5 Use of a purge system is required. Purge system and spark arrestor are not included.