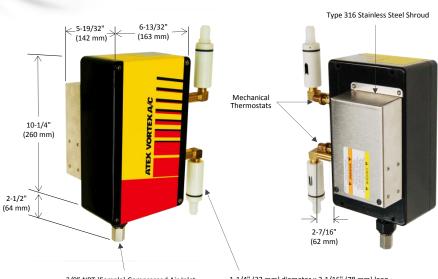

| SPECIFICATIONS |            |                  |                  |       |
|----------------|------------|------------------|------------------|-------|
| Product        | Thermostat | Includes filter? | Cooling Capacity |       |
|                |            |                  | BTU/hr           | Watts |
| 7470           | Mechanical | Yes              | 5000             | 1465  |
| 7370           | Mechanical | No               | 5000             | 1465  |