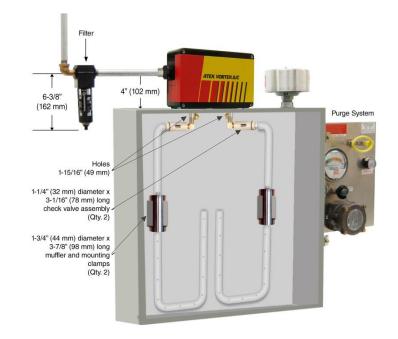

## Models 7470 and 7370 (ATEX Hazardous Location)

ATEX Zones 2 and 22 Temperature Class T4 Areas

3/8" NPT (Female) Compressed Air Inlet

1-1/4" (32 mm) diameter x 3-1/16" (78 mm) long check valve assembly

Notes: Specifications are for 100 psig (6.9 bar) compressed air

Cold Air Ducting Kits and Cold Air Mufflers included with 7470 and 7370

Use of a purge system is required. Purge system and spark arrestor are not included.